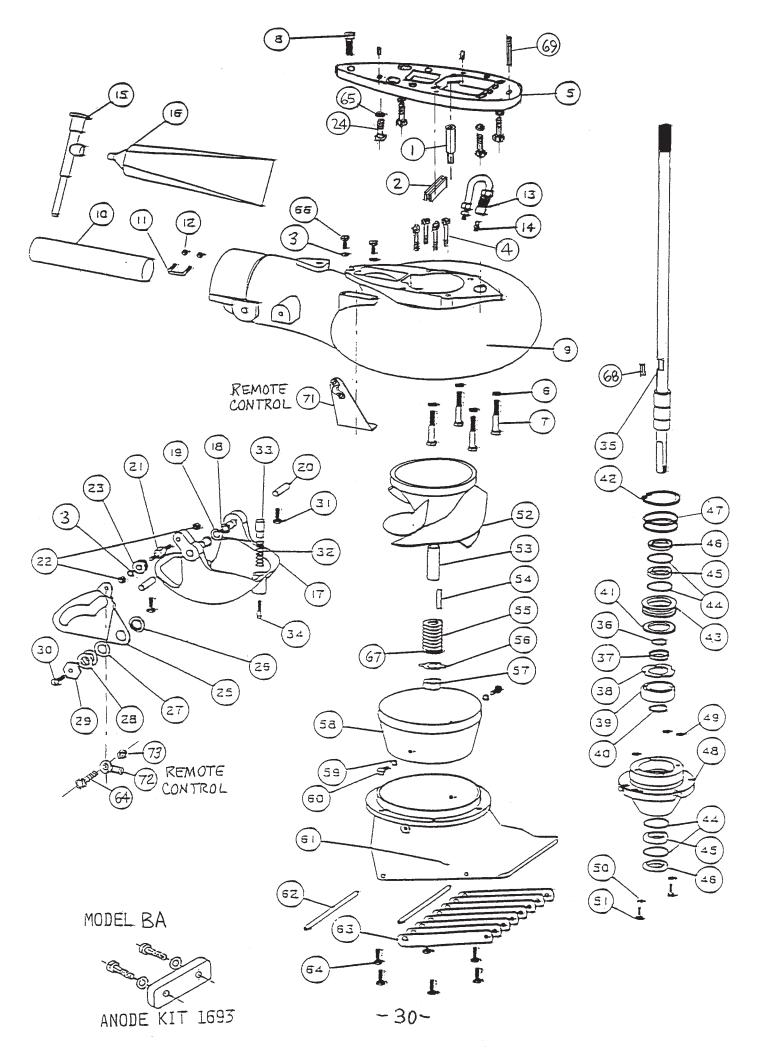

## MODEL BA YAMAHA 25D

2 STROKE 2 CYL 25 HP

| REF      | QTY | PART<br>NO. | DESCRIPTION                               | REF | QTY | PART<br>NO. | DESCRIPTION                           |
|----------|-----|-------------|-------------------------------------------|-----|-----|-------------|---------------------------------------|
|          |     | NO.         |                                           |     |     | NO.         |                                       |
| 1        | 1   | 1877        | WATER TUBE EXT BA W/ O-RING               | 50  | 2   | 637         | WASHER SPRING LOCK #10                |
| 2        | 1   | 1878        | EXHAUST PLATE BA                          | 51  | 2   | 561         | FIL HD SLOTTED 10-24 X 5/8            |
| 3        | 3   | 635         | 1/4 WASHER AN960C416                      | 52  | 1   | 414         | IMPELLER 6-79 W/36.1 SLEEVE 25-30HP   |
| 4        | 4   | 585         | BOLT HEX HD 1/4-20 X 1 1/4                | 53  | 1   | 36.1        | SHAFT SLEEVE PLASTIC MEDIUM           |
| 5        | 1   | 1875        | ADAPTER PLATE BA                          | 54  | 1   | 1705        | IMPELLER TEE KEY - 1/2 ROUND          |
| 6        | 4   | 640         | WASHER SPRING LOCK 5/16                   | 55  | 8   | 21          | SHIM WASHER MEDIUM                    |
| 7        | 4   | 595         | BOLT HEX HD 5/16-18 X 2                   | 56  | 1   | 805         | NUTKEEPER MED/PKG 2 PER BAG           |
| 8        | 1   | 606         | BOLT HEX HD 3/8-16 X 1 1/4                | 57  | 1   | 22.1        | SHAFT NUT 5/8-18 BRASS                |
|          |     | 1882        | RECOUP GATE BA YAMAHA                     |     | 1   | 224.2       | INTAKE ASSY 6 WITH GRILL & LINER      |
| 9        | 1   | 1881        | RECOUP TUBE BA YAMAHA                     | 58  | 1   | 855         | LINER 6 W/HARDWARE                    |
| 10       | 1   | 221         | EXHAUST TUBE SMALL 1 1/2                  | 59  | 2   | 638         | WASHER SPRING LOCK 1/4                |
| 11       | 1   | 847         | CLIP EXHAUST TUBE 3/4                     | 60  | 2   | 572         | BOLT HEX HD 1/4-20 X 5/8              |
| 12       | 2   | 621         | NYLOC 10-32                               | 61  | 1   | 853         | INTAKE PAINTED ONLY                   |
| 13       |     | 975         | LUBE HOSE ASSY                            | 62  | 2   | 216         | GRILL ROD SMALL                       |
| 14       | 1   | 539         | ZIRC FITTING 1/4-28                       | 63  | 8   | 215         | GRILL BAR SMALL                       |
| 15       | 1   | 550         | GREASE GUN                                | 64  | 7   | 573         | BOLT HEX HD 1/4-20 X 3/4              |
| 16       | 1   | 552         | GREASE 10 OZ TUBE 630-AA                  | 65  | 4   | 636         | WASHER SPRING LOCK M10                |
| 17       |     | 1355        | REVERSE GATE SMALL                        | 66  | 2   | 572         | BOLT HEX HD 1/4-20 X 5/8              |
| 18       | •   | 535         | NYLINER 3/8 ID X 11/16                    | 67  | 1   | 1718        | TORSIONAL DAMPER 5/8                  |
| 19       | •   | 1177        | SPRING GATE PIVOT 3/8                     | 68  | 1   | 1275        | KEY, TEE WATER PUMP                   |
| 20       | 2   | 821         | PIN GATE PIVOT 3/8 SMALL                  | 69  | 1   | 1876        | SHIFT GUIDE ROD                       |
| 20<br>21 | 1   | 1043        |                                           | 71  | 1   | 171         | BRACKET ASSY MORSE W/CLAMP & HARDWARE |
|          | 1   |             |                                           |     |     |             |                                       |
| 22       | 1   | 624         | NYLOC 1/4-28                              | 72  | 1   | 553.2       | BALL END 1/4X10-32 CABLE              |
| 23       | 1   | 1042        | ROLLER ASSY                               | 73  | 1   | 623         | NYLOC 1/4-20                          |
| 24       | 1   | 592         | BOLT HEX HD M10-1.25 X 35MM               |     |     |             |                                       |
| 25       | 1   | 1035        |                                           | 1   |     |             |                                       |
| 26       |     | 1037        | BUSHING CAM                               |     |     |             |                                       |
| 27       | 1   | 1038        | WASHER CAM                                | ļ   |     |             |                                       |
| 28       |     | 1039        | SHIM-CAM                                  |     |     |             |                                       |
| 29       | 1   | 1036        | CAM ECCENTRIC DRILLED                     |     |     |             |                                       |
| 30       | 1   | 574.1       | BOLT HEX HD 1/4-20 X 1 PATCH              |     |     |             |                                       |
| 31       |     | 574         | BOLT HEX HD 1/4-20 X 3/4 PATCH            |     |     |             |                                       |
| 32       | 1   | 1170        | SPRING GATE BUMPER                        |     |     |             |                                       |
| 33       | 1   | 1169        | GATE BUMPER                               |     |     |             |                                       |
| 34       | 1   | 559.2       | FIL HD SLOT 10-32X 1 1/4 PATCH            |     |     |             |                                       |
| 35       | 1   | 1886        | SHAFT ONLY, BA, 12T, 23-1/8 LG.           |     |     |             |                                       |
|          | 1   | 1887        | SHAFT ASSY COMPLETE, BA, 12T, W/1275 KEY  |     | 1   |             |                                       |
| 35       | 1   | 1996        | SHAFT ONLY, BAL, 12T, 28-1/8 LG.          |     |     |             |                                       |
|          | 1   | 1997        | SHAFT ASSY COMPLETE, BAL, 12T, W/1275 KEY |     |     |             |                                       |
| 36       | 1   | 41          | SHAFT BEARING THRUST RING                 | 1   |     |             |                                       |
| 37       | 1   | 477         | COLLAR BACKFIT 7205                       |     |     |             |                                       |
| 38       | 1   | 1536        | THRUST WASHER                             |     |     |             |                                       |
| 39       | 1   | 504         | BEARING 7205B-UA                          | 1   |     |             |                                       |
| 40       | 1   | 511         | TRUARC 5100-98                            |     |     |             |                                       |
| 41       | 1   | 1535        | SPACER                                    |     |     |             |                                       |
| 42       |     | 512         | TRUARC N5002-212ZD                        |     |     |             |                                       |
| 43       |     | 433         | UPPER SEAL CARRIER W/SEALS & O RINGS      |     |     |             |                                       |
| 44       | 1   | 517         | SPIROLOX RR-150S                          |     | 1   |             |                                       |
| 45       | 1   | 506         | SEAL INNER                                |     |     |             |                                       |
| 46       | 1   | 507         | SEAL OUTER 6324-S                         | 1   |     |             |                                       |
| 47       | 1   | 526         | O RING 568-135 3/32X1 15/16X2 1/8         |     |     |             |                                       |
| 48       | 1   | 1884        | BEARING CARRIER W/SEALS & O RINGS BA      |     |     |             |                                       |
| -70      | 1 1 | 1.004       |                                           | 1   | 1   | 1           | 1                                     |